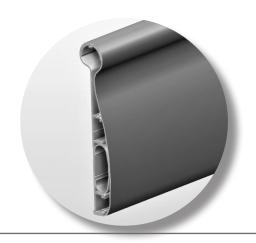

The CR200 is a modular system constructed of a heavy gauge aluminium retainer, a C-shaped PVC insert for extra strength and impact absorption, a PVC covering, PVC accessories including brackets, end-caps, outside corners and joining strips for applications exceeding 3m lengths.

## ALUMINIUM BACKING PVC COVER FIXING POINT (1) MOUNTING BRACKET PVC C-SHAPE IMPACTABSORBING INSERT FIXING POINT (2)