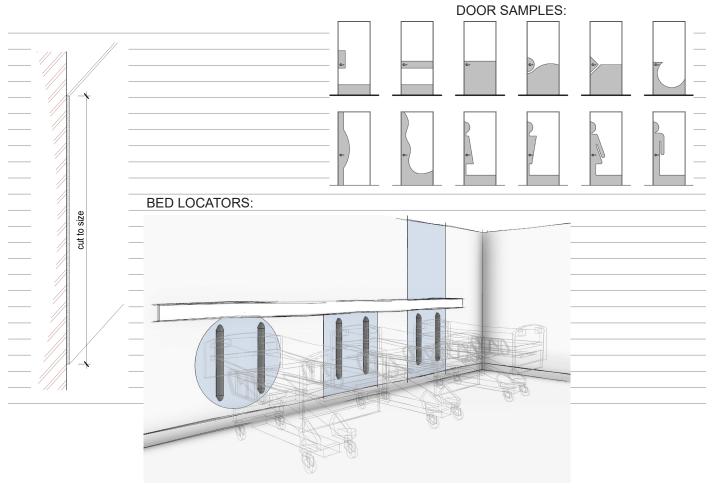

- PVC flat sheets provide a durable, protective skin for any door or wall, ensuring extended lifecycle and reduced maintenance costs.
- Can be cut in any shape offering an endless range of cladding possibilities
- Manufactured to max 1.8 x 3m lengths
- Standard & custom colours available (depending on quantity)
- Smooth finish that promotes minimal bacterial growth and makes it easy to clean
- Applied with an approved adhesive & dry-rolled to ensure full adhesion