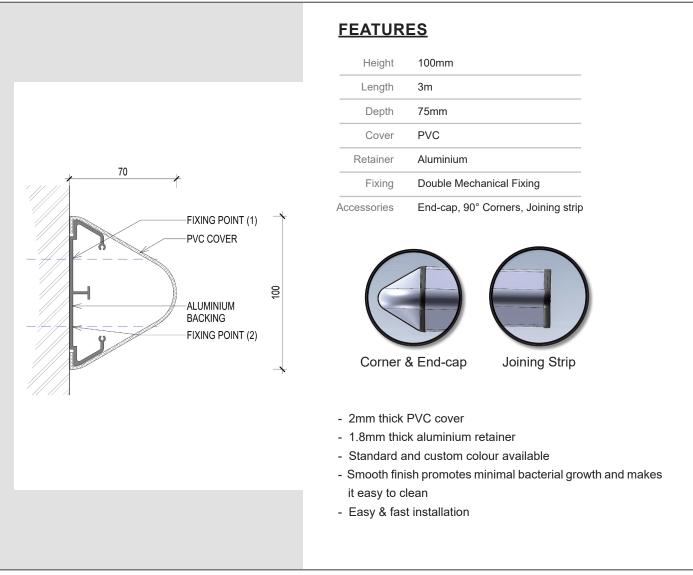

## Platinum Dome Rail - 100h

The Platinum Wall Dome Rail combines a aluminium retainer with a PVC cover providing high performance, impact and abrasion resistance for buildings where durability and impact resistance are important. The Dome Rail is best used for a base or bottom wall protection and also for bed locator or bed head wall protector.

The D100 is a modular system constructed of a heavy gauge aluminium retainer, a PVC covering, PVC accessories including end-caps, outside corners and joining strips for applications exceeding 3m lengths.