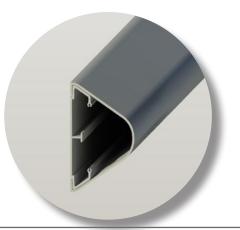

## Platinum Dome Rail - 100h

The Platinum Wall Dome Rail combines a aluminium retainer with a PVC cover providing high performance, impact and abrasion resistance for buildings where durability and impact resistance are important. The Dome Rail is best used for a base or bottom wall protection and also for bed locator or bed head wall protector.

The D100 is a modular system constructed of a heavy gauge aluminium retainer, a PVC covering, PVC accessories including end-caps, outside corners and joining strips for applications exceeding 3m lengths.